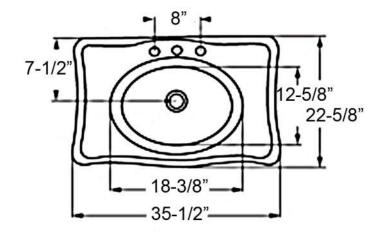

## **Interior Dimensions:**

Basin Interior: 18-3/8" x 12-5/8"

Basin Depth: 9-1/4"