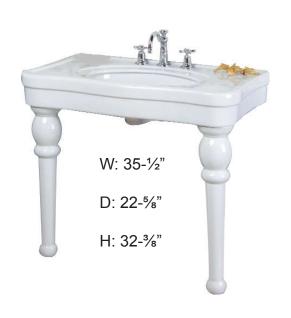

## **VERSAILLES 36" CONSOLE**

Cat. No. PGVCS

36" console side deck: 6-1/2"

Back of basin to center of faucet: 2-½"
Back of basin to center of drain: 7-½"

Mount bolts height: 29-1/2" Faucet and spout holes: 1-3/8"