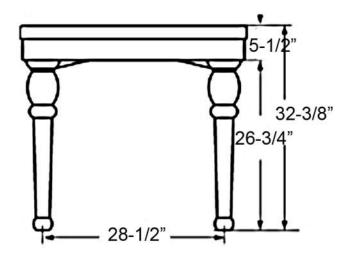

## **VERSAILLES 36" CONSOLE**

Cat. No. PGVCS

36" console side deck: 6-1/2"

Back of basin to center of faucet: 2-½"
Back of basin to center of drain: 7-½"

Mount bolts height: 29-1/2" Faucet and spout holes: 1-3/8"